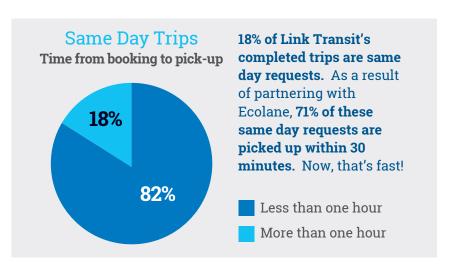

## The Results

|                            | Ecolane  | Previous<br>Software |
|----------------------------|----------|----------------------|
| Fully Automated Scheduling | <b>✓</b> | ×                    |
| Real Time Optimization     | <b>✓</b> | ×                    |
| Cost Savings               | <b>✓</b> | ×                    |
| Efficient Reporting        | <b>✓</b> | ×                    |
| Freed up resources         | <b>✓</b> | ×                    |
| Improved Customer Service  | <b>✓</b> | ×                    |
| Same Day Trips             | <b>✓</b> | ×                    |