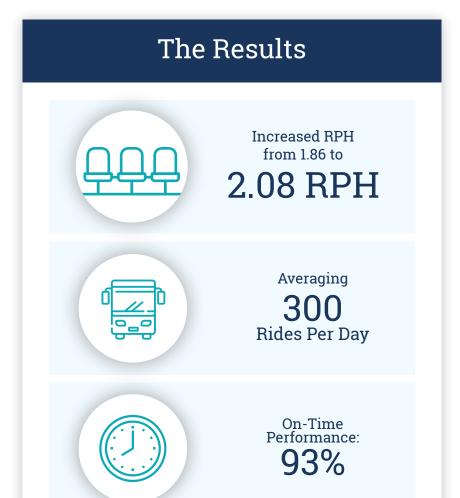

## The Solution

- New tablets and continual in person and online training options to educate drivers using Econlane University's Learning Management System (LMS).
- Easy to use advanced Ecolane Reporting System along with Ad-hoc reporting tool.
- Ecolane DRT completely automated scheduling and dispatching software with continuous real time optimization.
- Ecolane Touch Screen MDT software with turn-by turn navigation running on Android tablets, using Google Maps traffic for real-time schedule updates.
- Advanced mobile app capable of accepting credit card payments, providing a portal for riders to book and manage trips, and push notifications in real-time with no manual intervention.