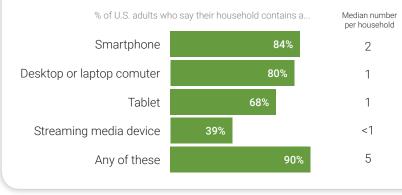

#### A third of Americans live in a household with three or more smartphones\*\*

\* Source: Surveys conducted 2002-2016. PEW Research Center / \*\* Source: Survey conducted Sept 29-Nov 6 2016. PEW Research Center