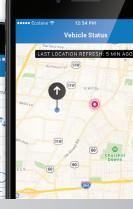

Notifications remind passengers with accurate vehicle ETAs. When their vehicle is on its way, passengers are able to follow their bus on a visual map.

| 0                               |                      |                          |
|---------------------------------|----------------------|--------------------------|
| ••••• Ecolane 夺<br>Cancel       | 12:34 РМ<br>New Trip | 100>                     |
| Leave at                        |                      | Set tir                  |
| Pickup location                 | 1                    |                          |
| Dropoff locatio                 | n                    |                          |
| Purpose<br>Funder: Pennsylvania | Lottery              | Value 1<br>Sponsor: MHMR |
| Personal Assis                  | tant                 |                          |
| 0 Other Passer                  | ngers (Max 4)        | - +                      |