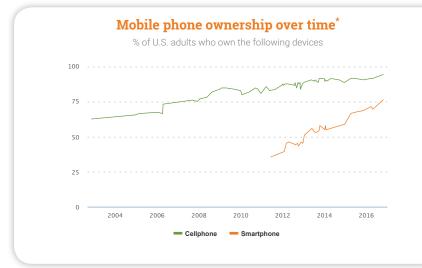

#### A third of Americans live in a household with three or more smartphones\*\*

\* Source: Surveys conducted 2002-2016. PEW Research Center / \*\* Source: Survey conducted Sept 29-Nov 6 2016. PEW Research Center