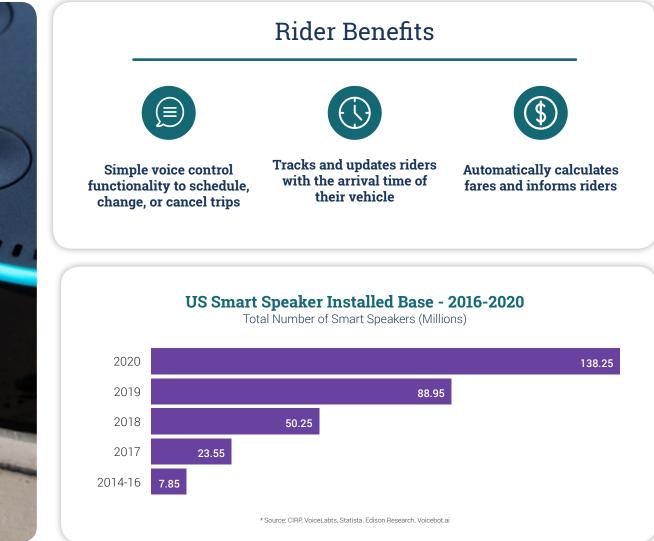

Ecolane's commitment to developing and offering the latest software applications has led to Alexa Skill integration. Riders have the freedom to review and manage their personal transportation all by using interactive voice response, or IVR. With simple commands, they can book trips, specify number of riders, select pick-up and drop-off times, calculate fares, and more. This enables the visually impair to have easy mobility.

#### **Ease of Use**

Alexa will iterate and confirm trip details and fares for riders, making it an attractive, seamless method of booking trips. Using smart speakers, such as the Amazon Echo, is becoming more commonplace in households across the country.