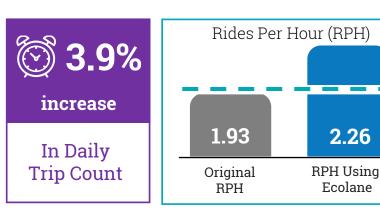

ting on any metric the system captures                              | <b>✓</b> | X                    |
| Complete web-based automated scheduling and dispatching software solution                            | <b>✓</b> | X                    |
| Fully automated scheduling keeps trips<br>moving based on driver performance to<br>maintain high OTP | <b>✓</b> | ×                    |
| SignSelf-service web-based reports and mobile app                                                    | <b>✓</b> | X                    |
| Continuous optimization changes schedules as real-life conditions change                             | <b>~</b> | X                    |
| User-friendly with tutorial videos and an on-line learning management system                         | <b>✓</b> | ×                    |







17.2% Increase



info@ecolane.com www.ecolane.com