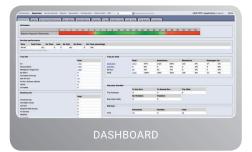

#### Monitoring & Reporting

Easy-tounderstand and fully customizable reporting

Assessments identify both operational efficiencies and inefficiencies

Extensive trip data, AVL information, and no-shows included