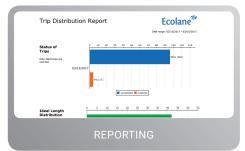

#### Monitoring & Reporting

Easy-tounderstand and fully customizable reporting

Assessments identify both operational efficiencies and inefficiencies

Extensive trip data, AVL information, and no-shows included