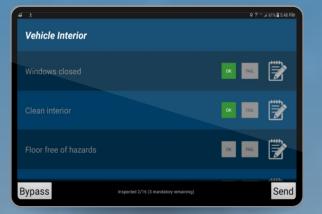

## THE PRODUCT

**INSPECT by Ecolane** is the modern, easy-to-use alternative to spreadsheets that empowers your team to manage vehicles from anywhere. Gain full visibility into your operation, keep your team accountable and make decisions based on data you can trust.

phonal Genera Radio Cheok

Easy for drivers to use.

Flexible reporting and analytics on inspection data.

Customizable inspection lists per agency and regulatory requirements.

Price is only \$15 per vehicle per month. \* One Time Fees apply