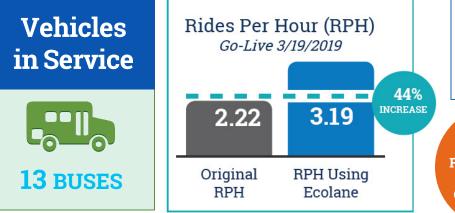

## The Results

|                                                                                                      | Ecolane | Previous<br>Software<br>(CTS) |
|------------------------------------------------------------------------------------------------------|---------|-------------------------------|
| Comprehensive point & click reporting on any metric the system captures                              | ~       | ×                             |
| Complete web-based, automated<br>scheduling and dispatching software<br>solution                     | ~       | ×                             |
| Fully automated scheduling keeps<br>trips moving based on driver<br>performance to maintain high OTP | ~       | ×                             |
| User-friendly with tutorial videos and<br>an online learning management<br>system                    | ~       | ×                             |
| Continuous optimization changes<br>schedules as real-time conditions<br>change                       | ~       | ×                             |