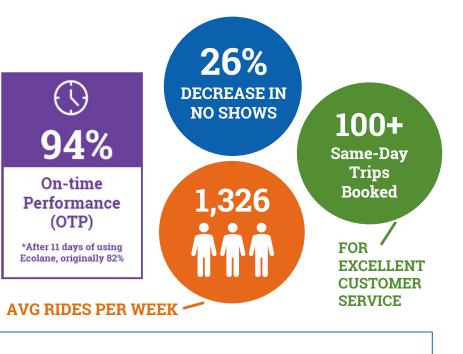

## The Results

|                                                                                                      | Ecolane | Previous<br>Software<br>(CTS) |
|------------------------------------------------------------------------------------------------------|---------|-------------------------------|
| Comprehensive point & click reporting on any metric the system captures                              | ~       | ×                             |
| Complete web-based, automated<br>scheduling and dispatching software<br>solution                     | ~       | ×                             |
| Fully automated scheduling keeps<br>trips moving based on driver<br>performance to maintain high OTP | ~       | ×                             |
| User-friendly with tutorial videos and<br>an online learning management<br>system                    | ~       | ×                             |
| Continuous optimization changes<br>schedules as real-time conditions<br>change                       | ~       | ×                             |