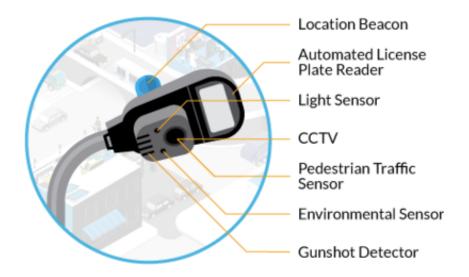

### CONNECTED TECHNOLOGIES ARE EVERYWHERE

It's not just your phone that's gotten smarter. Here's a smart city example: city streetlights are so ubiquitous they usually go unnoticed—but there's more to them than meets the eye. Today's lights can be fitted with multiple sensors and beacons, upgrading existing infrastructure into a hub for capabilities ranging from environmental to public safety to transportation.