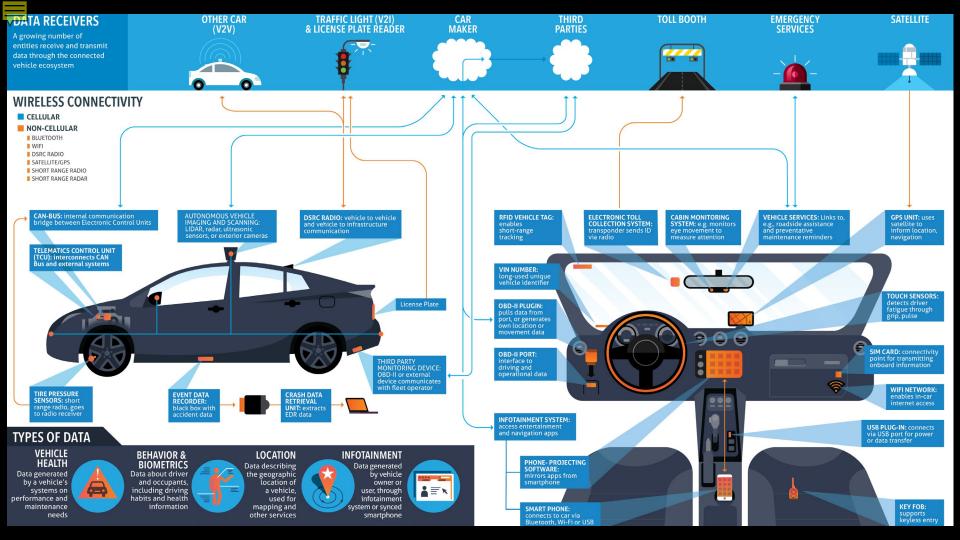

#### **DATA RECEIVERS**

A growing number of entities receive and transmit data through the connected vehicle ecosystem

### ...Who gets the data?

- Insurers?
- Fleet managers?
- Law enforcement?
- Marketers?
- Government?