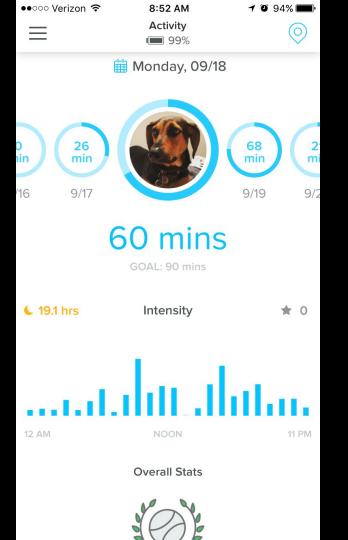

### CHEWBACCA is missing!!

Chewbacca is a sweet 2 year old black and tan hound mix. Loves people, dogs and food. Wearing navy and white collar.

Last seen near: **45th Street NW and River Street** If you see CHEWY, please DO NOT CHASE HIM Just give us a call!