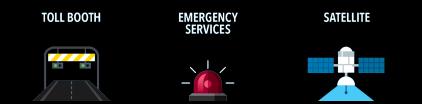

#### **DATA RECEIVERS**

A growing number of entities receive and transmit data through the connected vehicle ecosystem

### ...Who gets the data?

- Insurers?
- Fleet managers?
- Law enforcement?
- Marketers?
- Government?

### ...Who manages the consumer relationship?

Is the car simply a display?

• OEM?

- Car dealerships?
- Ridesharing service?
- Your phone?
- Individual apps?
- Third party tech company?