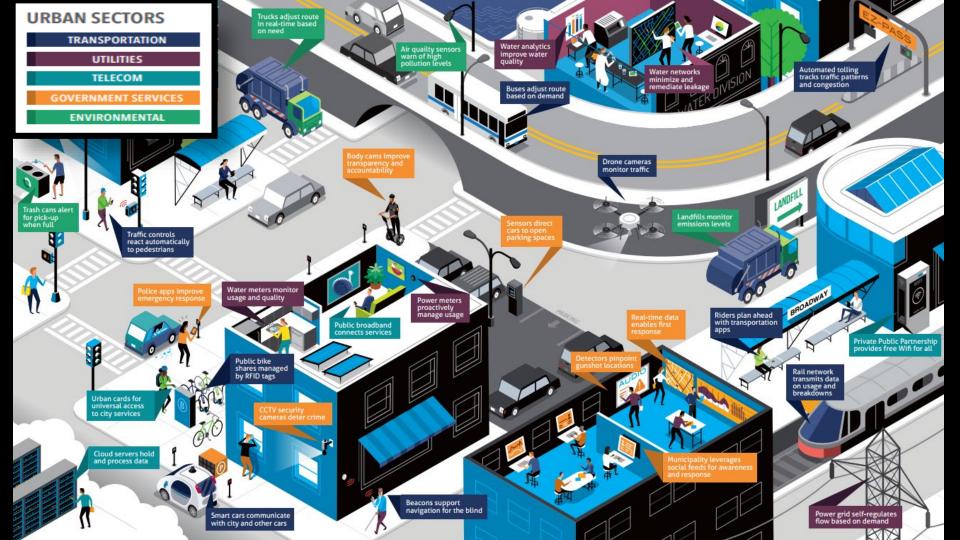

### CONNECTED TECHNOLOGIES ARE EVERYWHERE

It's not just your phone that's gotten smarter. Here's a smart city example: city streetlights are so ubiquitous they usually go unnoticed—but there's more to them than meets the eye. Today's lights can be fitted with multiple sensors and beacons, upgrading existing infrastructure into a hub for capabilities ranging from environmental to public safety to transportation.