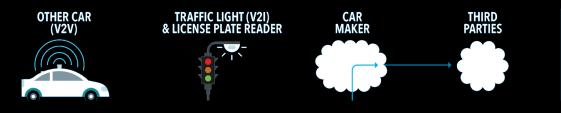

#### **DATA RECEIVERS**

A growing number of entities receive and transmit data through the connected vehicle ecosystem

### ...Who gets the data?

- Insurers?
- Fleet managers?
- Law enforcement?
- Marketers?
- Government?

### ...Who manages the consumer relationship?

Is the car simply a display?

• OEM?

- Car dealerships?
- Ridesharing service?
- Your phone?
- Individual apps?
- Third party tech company?