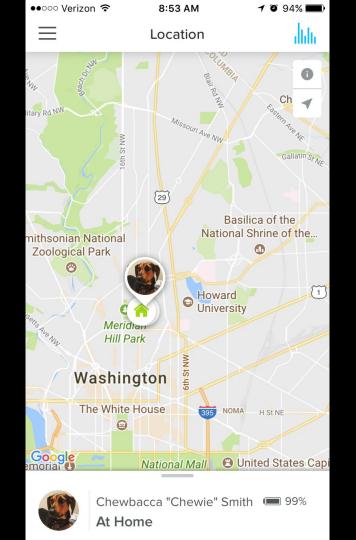

### CHEWBACCA is missing!!

Chewbacca is a sweet 2 year old black and tan hound mix. Loves people, dogs and food. Wearing navy and white collar.

Last seen near: **45th Street NW and River Street** If you see CHEWY, please DO NOT CHASE HIM Just give us a call!