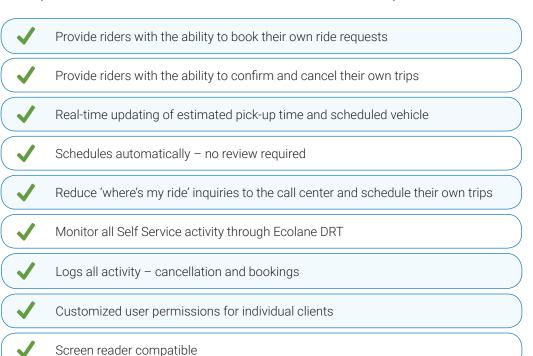

## Self-Service

The Self-Service add-on module is a web-based portal where riders have the ability to view and manage their personal transportation from the comfort of their home computer, 24 hours a day, seven days a week.

Secure, encrypted data communication between Ecolane DRT and Self-Service