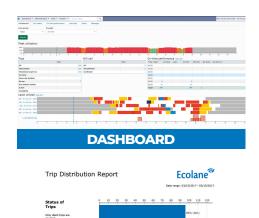

# **MONITORING & REPORTING**

Easy-to understand and fully customizable reporting.

Assessments identify both operational efficiencies and inefficiencies.

Extensive trip data, AVL information, and no-shows included.

5 10 15 20 25 30 35 40 45 50 5

REPORTING