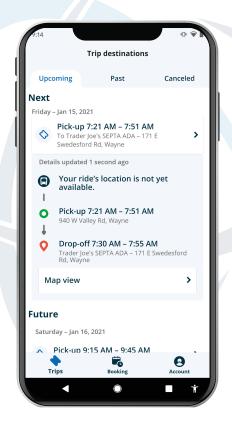

#### **MOBILE APP**

Industry-leading mobile app provides unparalleled self-service capabilities to transit agency riders