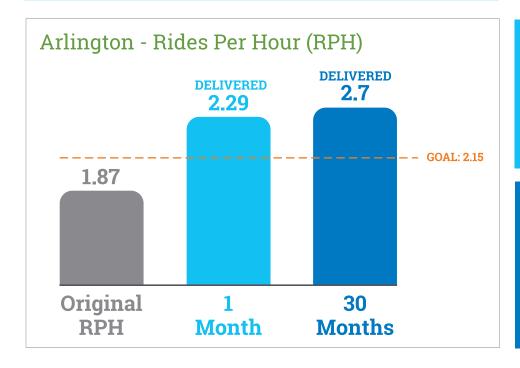

### The Results

|                                         | Ecolane  | Previous<br>Software |
|-----------------------------------------|----------|----------------------|
| Fully Automated Scheduling              | <b>✓</b> | X                    |
| Real Time Optimization                  | <b>✓</b> | X                    |
| Web-Based Solution                      | <b>✓</b> | X                    |
| Ad-Hoc Reporting                        | <b>✓</b> | ×                    |
| Fully Automated Mobile App              | <b>✓</b> | X                    |
| Web Self-Service<br>Customer Scheduling | <b>✓</b> | ×                    |

"We consider Ecolane's support system to be stellar. It has been our experience that responses to issues are resolved in a very timely manner. My direct experience with Ecolane has been extremely positive, giving me the confidence to sing its praises to potential clients. Ecolane has helped us maximize our resources more efficiently. When I came on board in 2011, we were doing about 300 trips per day. With Ecolane we are able to do nearly 600 trips per day utilizing the same resource availability, which allows us to offer more trip opportunities to our customers."