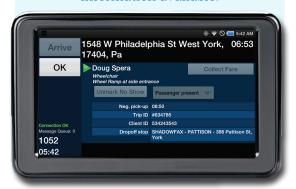

## Comprehensive passenger information available.

- Detailed trip information, including notes, passenger names and mobility information
- Fare review, updating and transaction method collection
- Manifest Features
  - Automatic, real-time updates to trip manifests
  - Audible tones when updates are received
  - Color coding user interface to indicate stop changes
- Real-time Messaging Between Dispatch & Drivers
  - Dispatchers can send free form or canned messages to one or all drivers