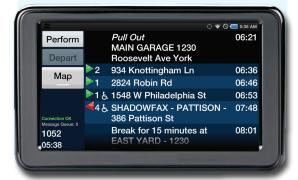

Use of simple icons and colors provide additional information.

### Additional Features & Highlights

- Real time, Two-way communication
  - Reported arrivals, departures, no-shows, collected fares with AVL and time information
  - Automatic manifest updates
- Automatic Vehicle Location (AVL)
  - GPS location, including speed and direction
  - Odometer and mileage tracking at all stops and events
  - Real-time and detailed historical vehicle tracking
- Manifest Stop Listing
  - Complete address and location names

- Detailed trip information, including notes, passenger names and mobility information
- Fare review, updating and transaction method collection
- Manifest Features
  - Automatic, real-time updates to trip manifests
  - Audible tones when updates are received
  - Color coding user interface to indicate stop changes
- Real-time Messaging Between Dispatch & Drivers
  - Dispatchers can send free form or canned messages to one or all drivers