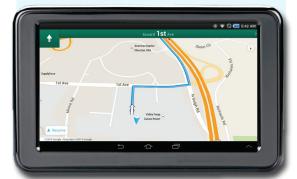

ts data collection capabilities save time and provide measurable advantages in reporting, complaint resolution, and driver training.

### **MDT Highlights**

- Two-way data communication in real time
- Instant tracking of vehicle locations
- Monitor and record location information, including driving speeds
- Fast and efficient dispatching in real-time
- Increased safety & customer service
- Automated data collection
- Records time and location of all no-shows
- Simple installation and fully transferable between vehicles
- Intuitive touch screen interface
- Screen locks for safety when vehicle is in motion
- Versatile securement
- Eliminates the need for almost all voice communication

Use of simple icons and colors provide additional information.



#### Built-in turn-by-turn navigation.



## Comprehensive passenger information available.



### Additional Features & Highlights

- Real time, Two-way communication
  - Reported arrivals, departures, no-shows, collected fares with AVL and time information
  - Automatic manifest updates
- Automatic Vehicle Location (AVL)
  - GPS location, including speed and direction
  - Odometer and mileage tracking at all stops and events
  - Real-time and detailed historical vehicle tracking
- Manifest Stop Listing
  - Complete address and location names

- Detailed trip information, including notes, passenger names and mobility information
- Fare review, updating and transaction method collection
- Manifest Features
  - Automatic, real-time updates to trip manifests
  - Audible tones when updates are received
  - Color coding user interfa