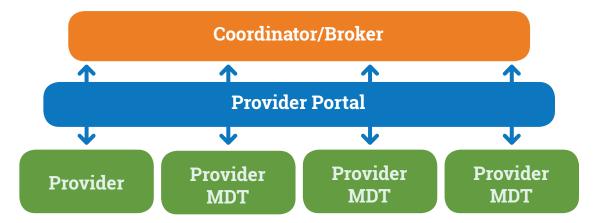

## Coordinated Transit & NEMT Visualized in Steps

Coordinator/broker receives a trip request from a client

2

The coordinator software assigns trips to provider based upon pre-determined criteria such as price, funding source, and optimization preferences

3

Trips are reviewed in the Provider Portal and accepted or rejected by agency personnel 4

The transit provider manages customer transport manually, via third-party dispatch software\* 5

Providers using manual or third party methods record the trip planning outcome in the portal to make a claim\*

\* Not needed if using Ecolane DRT